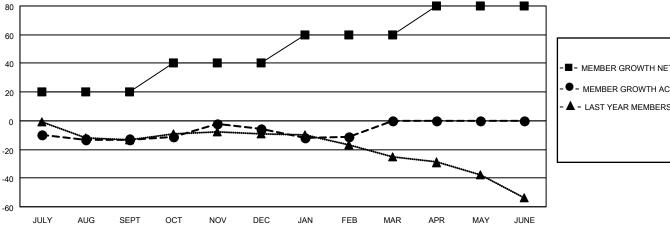

## GOALS AND ACTUAL NEW CLUBS CUMULATIVE

| ■- | MEMBER | GROWTH | NET | GOAL |
|----|--------|--------|-----|------|
|    |        |        |     |      |

| _ | MEMBER GROWTH ACTUAL |  |
|---|----------------------|--|
|   |                      |  |

| - ▲ - LAST YEAR MEMBERSHIP ACTUA | L |
|----------------------------------|---|
|----------------------------------|---|

Results as of: 2/28/2023

| DROPPED CLUBS: 0 |    |
|------------------|----|
| DROPPED MEMBERS  |    |
| DECEASED         | 17 |
| CLUB CANCELLED   | 0  |
| OTHER            | 39 |
| TOTAL            | 56 |
|                  |    |